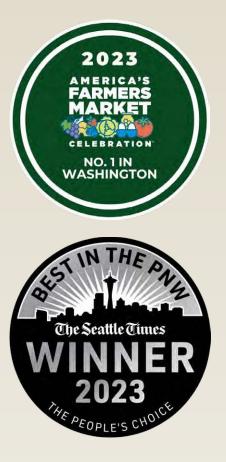

During our 2023 season the Market helped **180** independent vendors, including 25 Washington State farmers, generate more than \$2.16 million in **sales** – money that circulates in our local economy, supporting local jobs and businesses. The Market was voted **#1 Farmers' Market in Washington State** by the national America's Farmers' Market Celebration contest, and was also recognized as Silver (second) Best Farmers Market in the Seattle Times Best in the PNW Peoples' Choice Awards.

### RECOGNITION